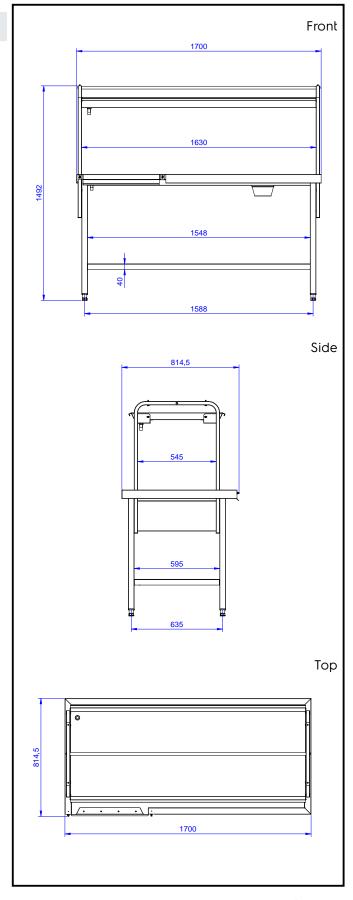

## **Key Information:**

External dimensions, Width:

865336 (BHST1708R)1700 mmExternal dimensions, Depth:800 mmExternal dimensions, Height:1551 mmNet weight:14 kg

Handling System Sorting Table Right to Left, 1700x800mm